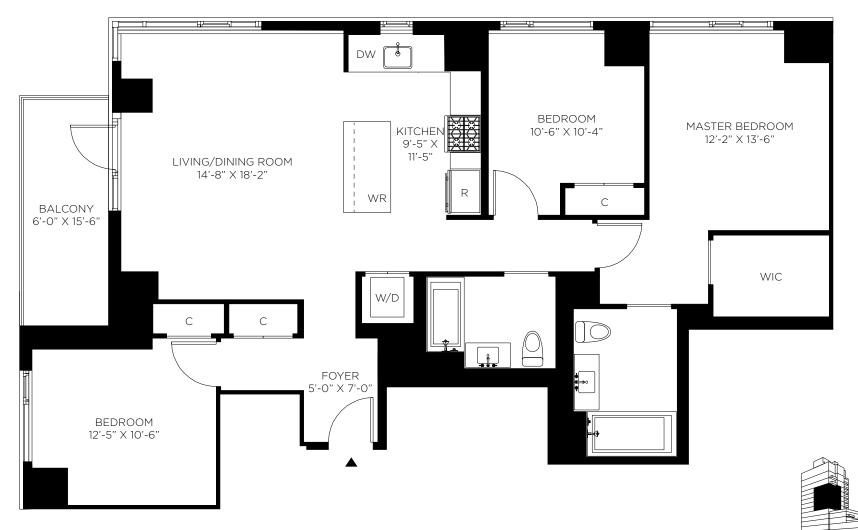

**RESIDENCE 23-27A** 

1,375 SF, 93 EXT SF 3 BEDROOMS, 2 BATHROOMS, BALCONY

SALES GALLERY 1600 SHEEPSHEAD BAY RD, 2ND FL, BROOKLYN, NY 11235 | 718.934.3222 | INFO@1BROOKLYNBAY.COM

All square footages and dimensions are approximate and subject to normal construction variances and tolerances. Square footages exceed the usable floor area. Sponsor reserves the right to make changes in accordance with the terms of the offering plan. The complete offering terms are in an offering plan available from Sponsor. File No. CD16-0373. Sponsor: MD Sheepshead Bay LLC, 118-35 Queens Blvd, Forest Hills, NY 11375