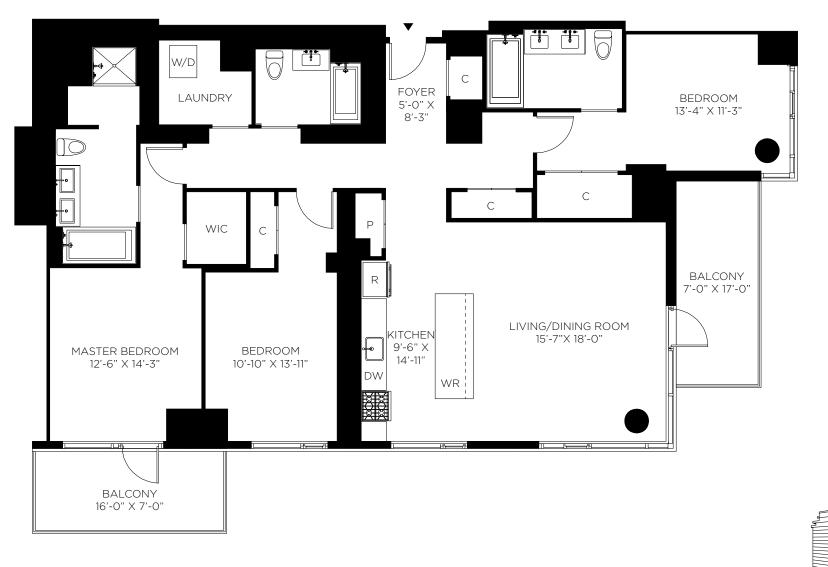

## PENTHOUSE 29C

1,927 SF, 231 EXT SF 3 BEDROOMS, 3 BATHROOMS, 2 BALCONIES







## SALES GALLERY 1600 SHEEPSHEAD BAY RD, 2ND FL, BROOKLYN, NY 11235 | 718.934.3222 | INFO@1BROOKLYNBAY.COM

All square footages and dimensions are approximate and subject to normal construction variances and tolerances. Square footages exceed the usable floor area. Sponsor reserves the right to make changes in accordance with the terms of the offering plan. The complete offering terms are in an offering plan varilable from Sponsor. File No. CDI6-0373. Sponsor: MD Sheepshead Bay LLC, 118-35 Queens Bivd, Forest Hills, NY 11375