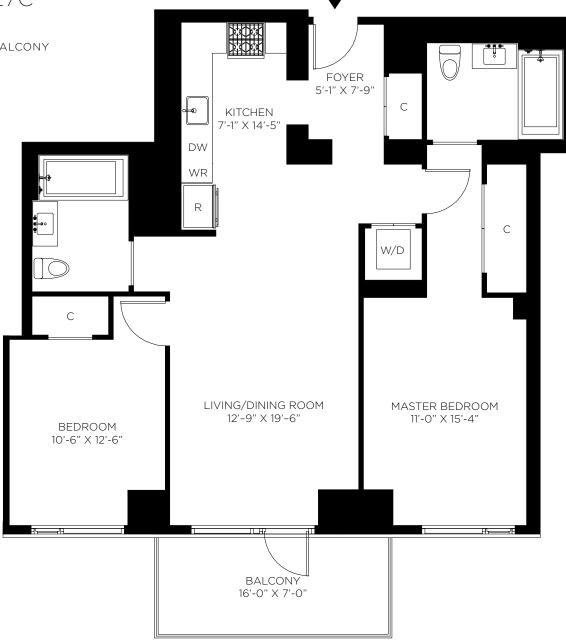

## RESIDENCE 23-27C

1,183 SF, 112 EXT SF 2 BEDROOMS, 2 BATHROOMS, BALCONY

SALES GALLERY 1600 SHEEPSHEAD BAY RD, 2ND FL, BROOKLYN, NY 11235 | 718.934.3222 | INFO@1BROOKLYNBAY.COM

All square footages and dimensions are approximate and subject to normal construction variances and tolerances. Square footages exceed the usable floor area. Sponsor reserves the right to make changes in accordance with the terms of the offering plan. The complete offering terms are in an offering plan available from Sponsor. File No. CD16-0373. Sponsor: MD Sheepshead Bay LLC, 118-35 Queens Blvd, Forest Hills, NY 11375