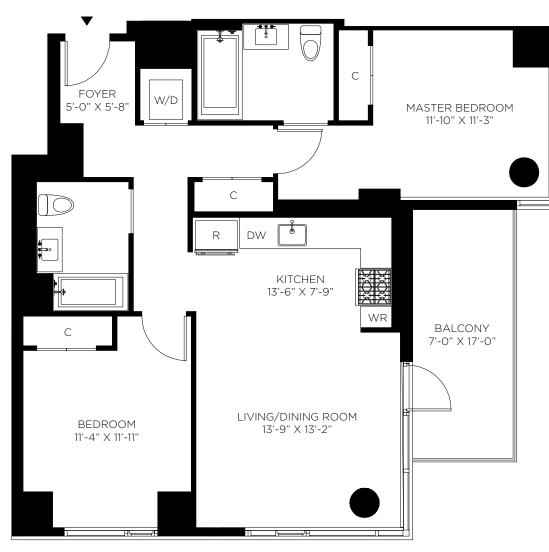

## RESIDENCE 23-27D

1,033 SF, 119 EXT SF 2 BEDROOMS, 2 BATHROOMS, BALCONY

SALES GALLERY 1600 SHEEPSHEAD BAY RD, 2ND FL, BROOKLYN, NY 11235 | 718.934.3222 | INFO@1BROOKLYNBAY.COM

All square footages and dimensions are approximate and subject to normal construction variances and tolerances. Square footages exceed the usable floor area. Sponsor reserves the right to make changes in accordance with the terms of the offering plan. The complete offering terms are in an offering plan available from Sponsor. File No. CD16-0373. Sponsor: MD Sheepshead Bay LLC, 118-35 Queens Blvd, Forest Hills, NY 11375